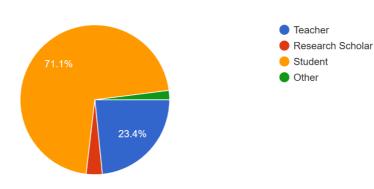

Participants (896 teachers, students and others) from distant place and states like Andhra Pradesh, Chhattisgarh, Delhi, Bihar, Gujrat, Jammu and Kashmir, Odisha, Punjab, Tamil Nadu, Uttarakhand, West Bengal and other far-off places registered and vehemently participated in this Two-Day E-conference. It shows importance and relevance of topic, **"Wildlife Conservation in India: A Sustainable Approach**.