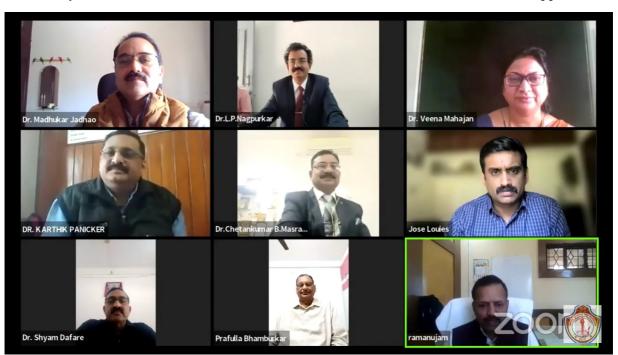

# Day 1: 1<sup>st</sup> February 2022:

At the onset, **Dr. Veena Mahajan**, convener of the conference, introduced the honourable keynote speaker- chief guest of inaugural session and eminent guest speakers of both technical sessions.

**Dr. Haresh Trivedi,** Principal, M.B. Patel College, Sakoli and **Dr. L.P. Nagpurkar**, organizing secretary of the conference gave welcome address and introductory remark speech respectively during inaugural session. In the introductory remark, Dr. L.P. Nagpurkar explained the objectives of the conference.

### Day 2: 2<sup>st</sup> February 2022:

The second day of conference began with introductory remark of **Dr. Chetankumar Masram**, chief organizer of conference and Principal, S.N. Mor College Tumsar. Miss, Anushka Singh (Envocare Nature Club) introduced the eminent speakers of both technical sessions and conducted the proceedings. There were 2 technical sessions on 2<sup>nd</sup> day of conference.