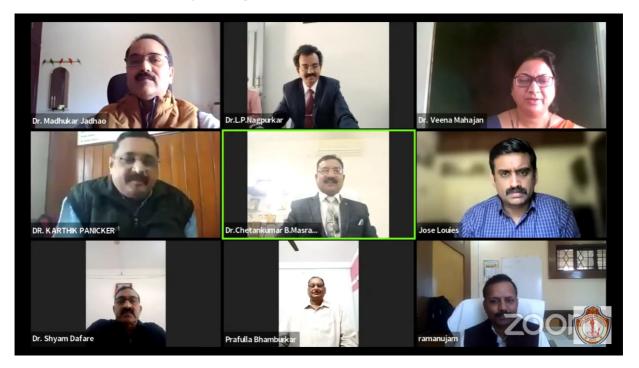

### Day 2: 2<sup>st</sup> February 2022:

The second day of conference began with introductory remark of **Dr. Chetankumar Masram**, chief organizer of conference and Principal, S.N. Mor College Tumsar. Miss, Anushka Singh (Envocare Nature Club) introduced the eminent speakers of both technical sessions and conducted the proceedings. There were 2 technical sessions on 2<sup>nd</sup> day of conference.

**Technical session-1:** 

**Resource person: Dr. Mohammad Firoz Ahmed**, Senior scientist from Guwahati, Assam **Topic**: "Wildlife Conservation of North-East India: A Sustainable Approach".