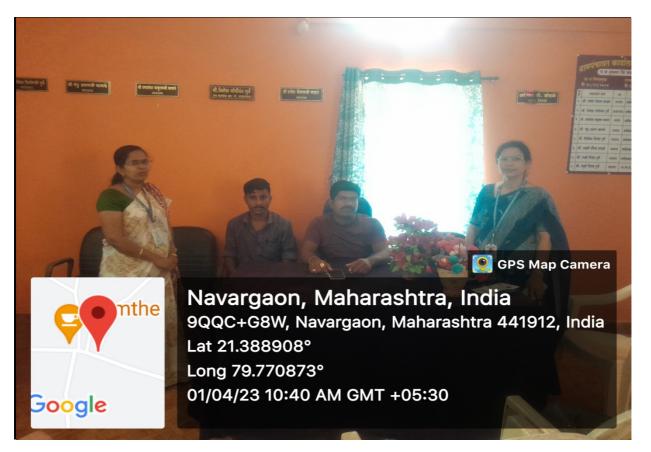

### SOCIO-ECONOMIC SURVEY REPORT OF GEOGRAPHY DEPARTMENT (Navargaon village)

The students of B. A. III (6<sup>th</sup> sem.) were taken to the village "Navargaon" for socio-economic survey on 01/04/2023. Total 33 students participated in this survey. The permission and guidance of the principal Dr. C. B. Masram was sought on the occasion.

The head of the village (*Sarpanch*) Smt. Prajesh Ladse also guided and permitted this survey. The students made the survey through interview of the villagers and a questionnaire was made for the survey. Students also visited schools and Grampanchayat of the village. Survey was done with sampling method. Dr. (Ku.) Aruna Bawankar, Head Department of Geography, took initiative and monitored it.