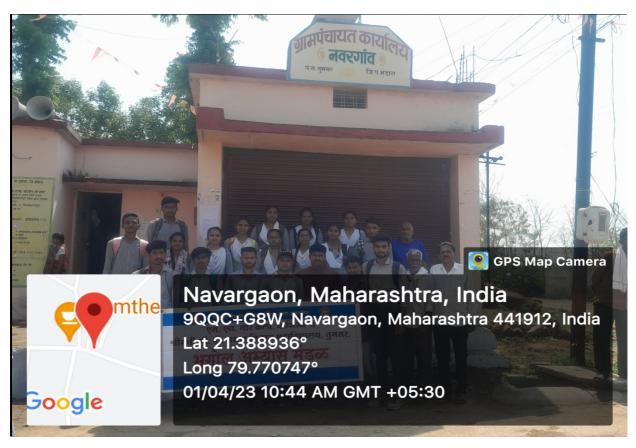

### SOCIO-ECONOMIC SURVEY REPORT OF GEOGRAPHY DEPARTMENT (Navargaon village)

The students of B. A. III (6<sup>th</sup> sem.) were taken to the village "Navargaon" for socio-economic survey on 01/04/2023. Total 33 students participated in this survey. The permission and guidance of the principal Dr. C. B. Masram was sought on the occasion.

The head of the village (*Sarpanch*) Smt. Prajesh Ladse also guided and permitted this survey. The students made the survey through interview of the villagers and a questionnaire was made for the survey. Students also visited schools and Grampanchayat of the village. Survey was done with sampling method. Dr. (Ku.) Aruna Bawankar, Head Department of Geography, took initiative and monitored it.