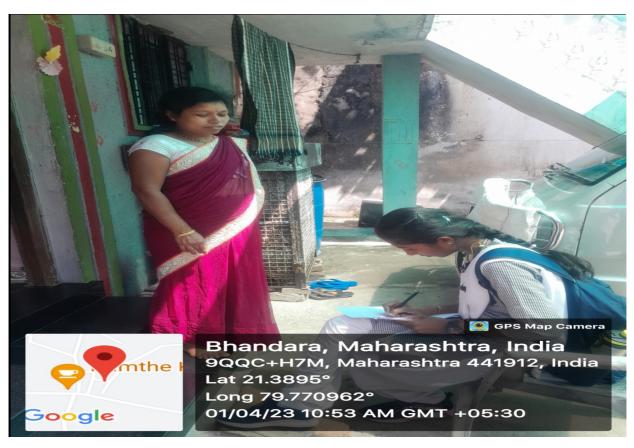

### SOCIO-ECONOMIC SURVEY REPORT OF GEOGRAPHY DEPARTMENT (Navargaon village)

The students of B. A. III (6<sup>th</sup> sem.) were taken to the village "Navargaon" for socio-economic survey on 01/04/2023. Total 33 students participated in this survey. The permission and guidance of the principal Dr. C. B. Masram was sought on the occasion.

The head of the village (*Sarpanch*) Smt. Prajesh Ladse also guided and permitted this survey. The students made the survey through interview of the villagers and a questionnaire was made for the survey. Students also visited schools and Grampanchayat of the village. Survey was done with sampling method. Dr. (Ku.) Aruna Bawankar, Head Department of Geography, took initiative and monitored it.