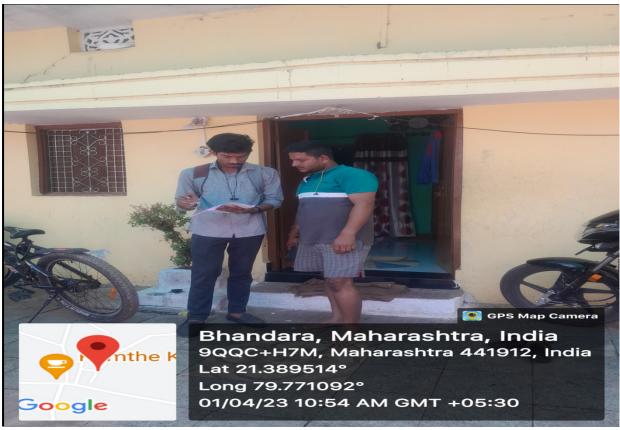

### SOCIO-ECONOMIC SURVEY REPORT OF GEOGRAPHY DEPARTMENT (Navargaon village)

The students of B. A. III (6<sup>th</sup> sem.) were taken to the village "Navargaon" for socio-economic survey on 01/04/2023. Total 33 students participated in this survey. The permission and guidance of the principal Dr. C. B. Masram was sought on the occasion.

The head of the village (*Sarpanch*) Smt. Prajesh Ladse also guided and permitted this survey. The students made the survey through interview of the villagers and a questionnaire was made for the survey. Students also visited schools and Grampanchayat of the village. Survey was done with sampling method. Dr. (Ku.) Aruna Bawankar, Head Department of Geography, took initiative and monitored it.