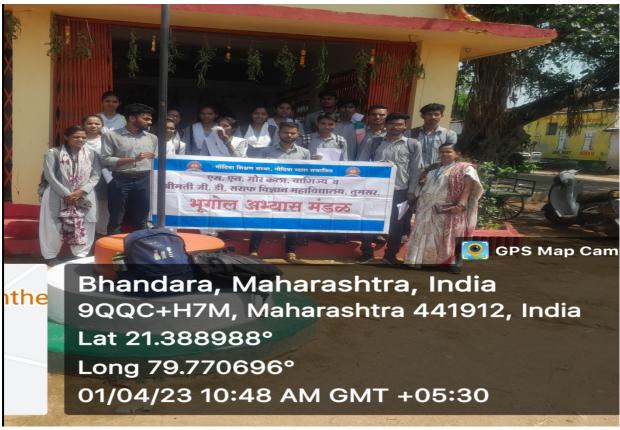

### SOCIO-ECONOMIC SURVEY REPORT OF GEOGRAPHY DEPARTMENT (Navargaon village)

The students of B. A. III (6<sup>th</sup> sem.) were taken to the village "Navargaon" for socio-economic survey on 01/04/2023. Total 33 students participated in this survey. The permission and guidance of the principal Dr. C. B. Masram was sought on the occasion.

The head of the village (*Sarpanch*) Smt. Prajesh Ladse also guided and permitted this survey. The students made the survey through interview of the villagers and a questionnaire was made for the survey. Students also visited schools and Grampanchayat of the village. Survey was done with sampling method. Dr. (Ku.) Aruna Bawankar, Head Department of Geography, took initiative and monitored it.