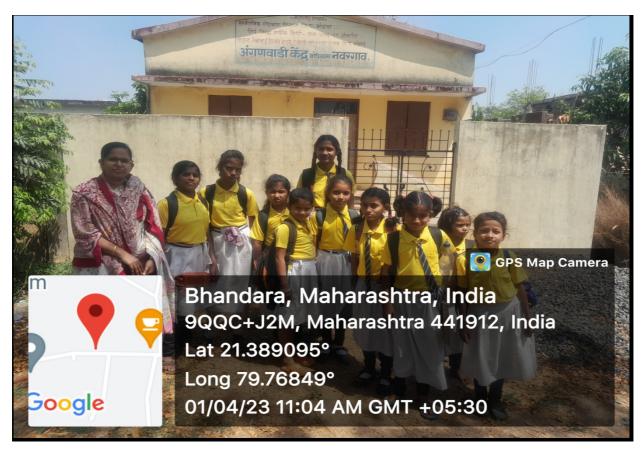

### SOCIO-ECONOMIC SURVEY REPORT OF GEOGRAPHY DEPARTMENT (Navargaon village)

The students of B. A. III (6<sup>th</sup> sem.) were taken to the village "Navargaon" for socio-economic survey on 01/04/2023. Total 33 students participated in this survey. The permission and guidance of the principal Dr. C. B. Masram was sought on the occasion.

The head of the village (*Sarpanch*) Smt. Prajesh Ladse also guided and permitted this survey. The students made the survey through interview of the villagers and a questionnaire was made for the survey. Students also visited schools and Grampanchayat of the village. Survey was done with sampling method. Dr. (Ku.) Aruna Bawankar, Head Department of Geography, took initiative and monitored it.