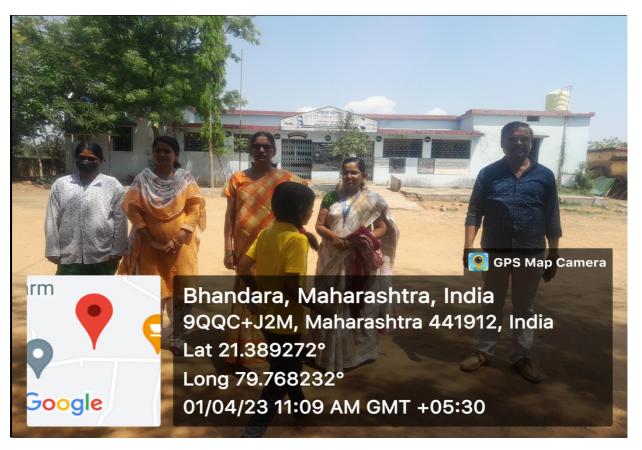

### SOCIO-ECONOMIC SURVEY REPORT OF GEOGRAPHY DEPARTMENT (Navargaon village)

The students of B. A. III (6<sup>th</sup> sem.) were taken to the village "Navargaon" for socio-economic survey on 01/04/2023. Total 33 students participated in this survey. The permission and guidance of the principal Dr. C. B. Masram was sought on the occasion.

The head of the village (*Sarpanch*) Smt. Prajesh Ladse also guided and permitted this survey. The students made the survey through interview of the villagers and a questionnaire was made for the survey. Students also visited schools and Grampanchayat of the village. Survey was done with sampling method. Dr. (Ku.) Aruna Bawankar, Head Department of Geography, took initiative and monitored it.