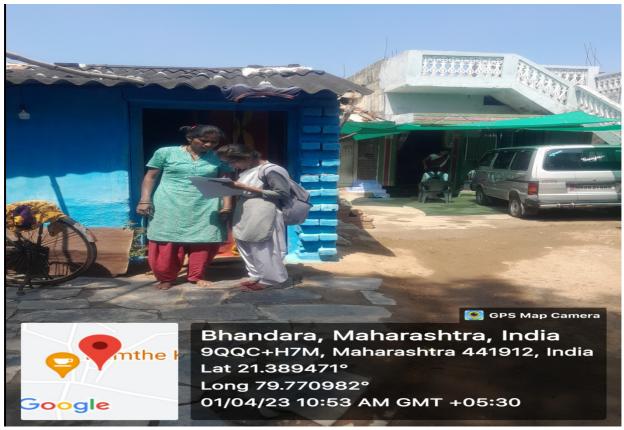

### SOCIO-ECONOMIC SURVEY REPORT OF GEOGRAPHY DEPARTMENT (Navargaon village)

The students of B. A. III (6<sup>th</sup> sem.) were taken to the village "Navargaon" for socio-economic survey on 01/04/2023. Total 33 students participated in this survey. The permission and guidance of the principal Dr. C. B. Masram was sought on the occasion.

The head of the village (*Sarpanch*) Smt. Prajesh Ladse also guided and permitted this survey. The students made the survey through interview of the villagers and a questionnaire was made for the survey. Students also visited schools and Grampanchayat of the village. Survey was done with sampling method. Dr. (Ku.) Aruna Bawankar, Head Department of Geography, took initiative and monitored it.