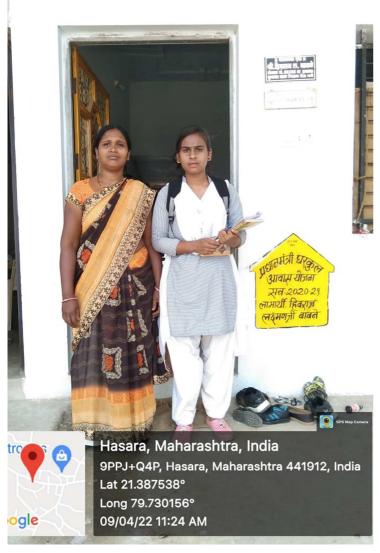

#### Socio-Economic Survey Report of Geography Department

The students of B. A. III, 6<sup>th</sup> Semester were taken to the village "Hasara" for socio-economic survey on 9/04/2022. Total 27 students participated in this survey. The permission and guidance of the principal, Dr. C. B. Masram was sought on the occasion.

The head (Sarpanch) of the village Smt. Ratnakala Bhagat also guided and permitted this survey. The students made the survey through interview of the villagers and a questionnaire was made for the survey. Students also visited schools and Grampanchayat of the village. Survey was done with sampling method. Dr. (Ku.) Aruna S. Bawankar, Head, Department of Geography, took initiative and monitored it.