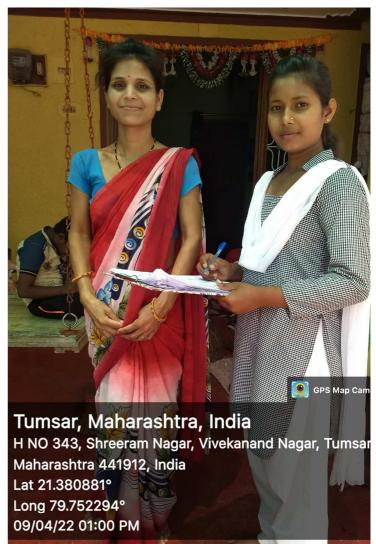

#### Socio-Economic Survey Report of Geography Department

The students of B. A. III, 6<sup>th</sup> Semester were taken to the village "Hasara" for socio-economic survey on 9/04/2022. Total 27 students participated in this survey. The permission and guidance of the principal, Dr. C. B. Masram was sought on the occasion.

The head (Sarpanch) of the village Smt. Ratnakala Bhagat also guided and permitted this survey. The students made the survey through interview of the villagers and a questionnaire was made for the survey. Students also visited schools and Grampanchayat of the village. Survey was done with sampling method. Dr. (Ku.) Aruna S. Bawankar, Head, Department of Geography, took initiative and monitored it.