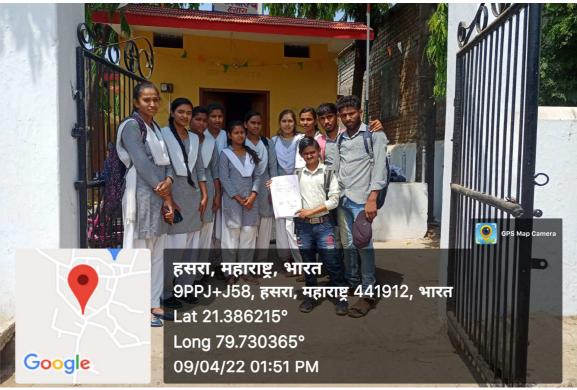

#### Socio-Economic Survey Report of Geography Department

The students of B. A. III, 6<sup>th</sup> Semester were taken to the village "Hasara" for socio-economic survey on 9/04/2022. Total 27 students participated in this survey. The permission and guidance of the principal, Dr. C. B. Masram was sought on the occasion.

The head (Sarpanch) of the village Smt. Ratnakala Bhagat also guided and permitted this survey. The students made the survey through interview of the villagers and a questionnaire was made for the survey. Students also visited schools and Grampanchayat of the village. Survey was done with sampling method. Dr. (Ku.) Aruna S. Bawankar, Head, Department of Geography, took initiative and monitored it.