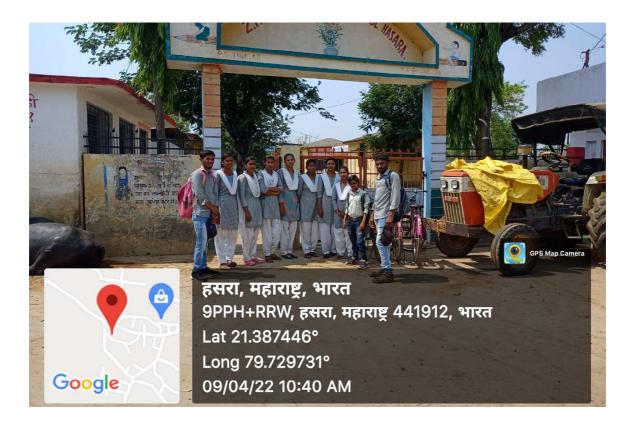

#### Socio-Economic Survey Report of Geography Department

The students of B. A. III, 6<sup>th</sup> Semester were taken to the village "Hasara" for socio-economic survey on 9/04/2022. Total 27 students participated in this survey. The permission and guidance of the principal, Dr. C. B. Masram was sought on the occasion.

The head (Sarpanch) of the village Smt. Ratnakala Bhagat also guided and permitted this survey. The students made the survey through interview of the villagers and a questionnaire was made for the survey. Students also visited schools and Grampanchayat of the village. Survey was done with sampling method. Dr. (Ku.) Aruna S. Bawankar, Head, Department of Geography, took initiative and monitored it.