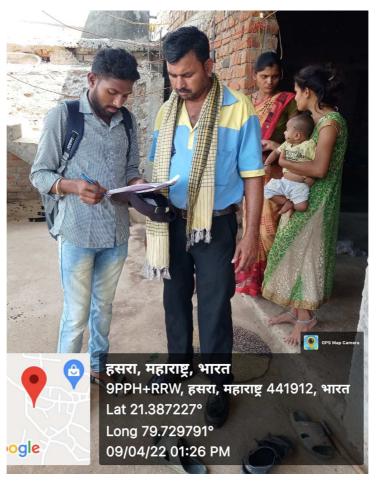

#### Socio-Economic Survey Report of Geography Department

The students of B. A. III, 6<sup>th</sup> Semester were taken to the village "Hasara" for socio-economic survey on 9/04/2022. Total 27 students participated in this survey. The permission and guidance of the principal, Dr. C. B. Masram was sought on the occasion.

The head (Sarpanch) of the village Smt. Ratnakala Bhagat also guided and permitted this survey. The students made the survey through interview of the villagers and a questionnaire was made for the survey. Students also visited schools and Grampanchayat of the village. Survey was done with sampling method. Dr. (Ku.) Aruna S. Bawankar, Head, Department of Geography, took initiative and monitored it.