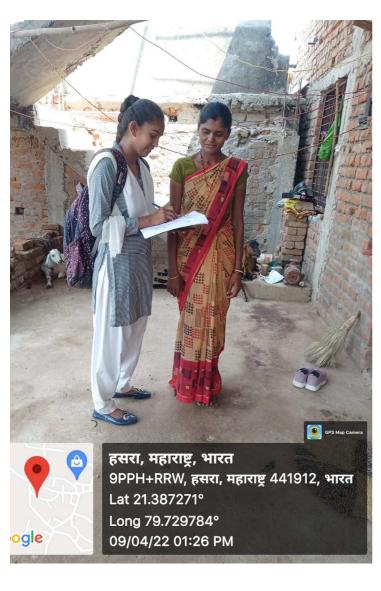

#### Socio-Economic Survey Report of Geography Department

The students of B. A. III, 6<sup>th</sup> Semester were taken to the village "Hasara" for socio-economic survey on 9/04/2022. Total 27 students participated in this survey. The permission and guidance of the principal, Dr. C. B. Masram was sought on the occasion.

The head (Sarpanch) of the village Smt. Ratnakala Bhagat also guided and permitted this survey. The students made the survey through interview of the villagers and a questionnaire was made for the survey. Students also visited schools and Grampanchayat of the village. Survey was done with sampling method. Dr. (Ku.) Aruna S. Bawankar, Head, Department of Geography, took initiative and monitored it.