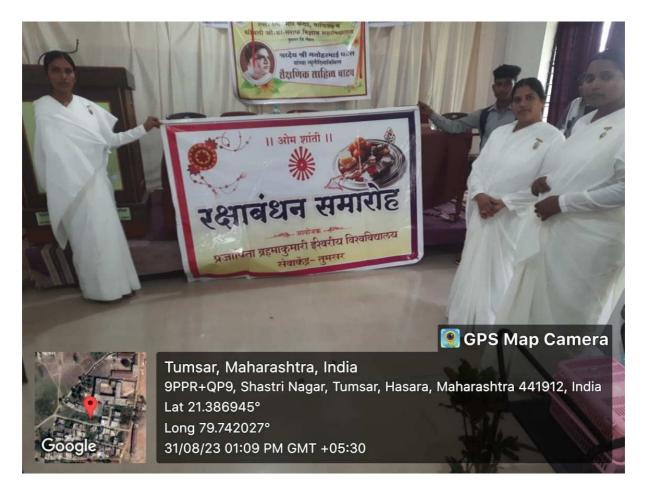

## RakshaBandhan by Prajapita Brhmakumari - IQAC

On the holy occasion of Rakshabandhan Festival, which was celebrated all over India on August 30, 2023, IQAC invited sisters from Prajapita Brahmakumaris' Godly University, Branch Tumsar and organized a programme of tying Rakhis on August, 31, 2023. Four sisters, Sister Nishtha, Sister Pratibha, Sister Mangala and Sister Kavita, from the university were present on the occasion.

Sisters were welcomed with plants sapling and bouquets by the principal. Sister Mangala guided on the importance of Rakshabandhan telling its true meaning. Hon'ble Principal told its meaning and importance quoting mythological stories and stories from the leaves of history.

Sisters tied Rakhis on the hands of all present – professors, boys and girls. The programme took place on pious and emotional atmosphere.

Professors and students- nearly 150 - attended the programme. The festival was celebrated keeping in mind traditional values and need of respecting them.