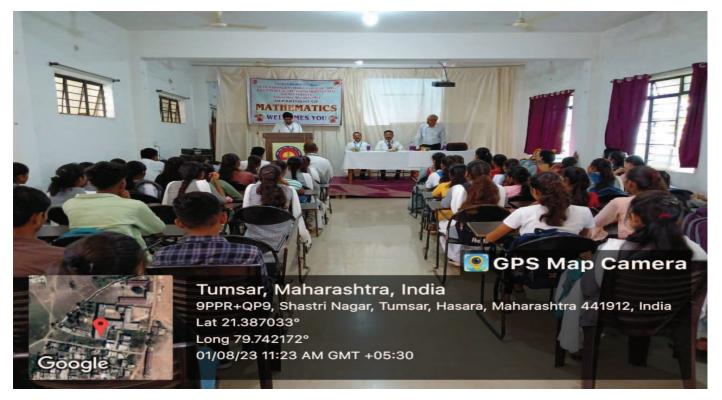

#### **GUEST LECTURE PROGRAMME REPORT**

( Deptt. Of Mathematics)

The department of mathematics of Seth Narsingdas Mor College of Arts, Commerce &Smt. G.D. Saraf Science College Tumsar organized a Guest Lecture on "HOW TO LEARN EFFICIENTLY" on 01-08-2023.

The Guest speaker Dr. Vivek Wagh sir, Nagpur was heartily welcomed by Dr. C. B. Masram sir, Principal of S. N. Mor College Tumsar. Total of around 73 students and Staff participated in this programme. The speaker delivered the lecture focused on Why we learn? also explain the topic with the help of power point presentation.

This programme was conducted by Prof. D. S. Maske, Prof. V. N. Chaudhari, Prof. A. M. Shahare, Prof. P. L. Pardhi, Mr. R.K. Goswami under the guidance of Principal Dr. C.B. Masram Sir. List of participant students is as follows.