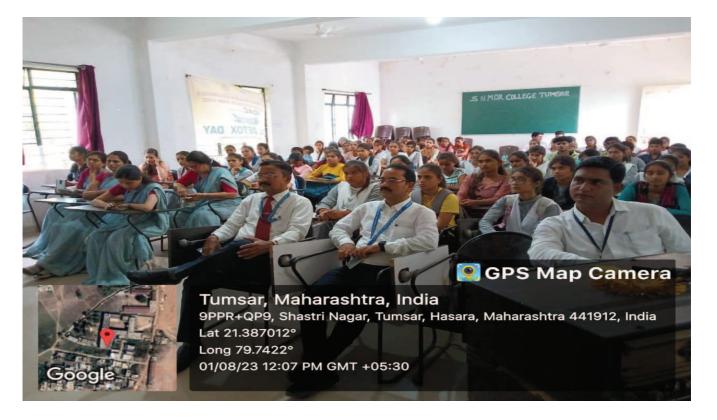

#### **GUEST LECTURE PROGRAMME REPORT**

( Deptt. Of Mathematics)

The department of mathematics of Seth Narsingdas Mor College of Arts, Commerce &Smt. G.D. Saraf Science College Tumsar organized a Guest Lecture on "HOW TO LEARN EFFICIENTLY" on 01-08-2023.

The Guest speaker Dr. Vivek Wagh sir, Nagpur was heartily welcomed by Dr. C. B. Masram sir, Principal of S. N. Mor College Tumsar. Total of around 73 students and Staff participated in this programme. The speaker delivered the lecture focused on Why we learn? also explain the topic with the help of power point presentation.

This programme was conducted by Prof. D. S. Maske, Prof. V. N. Chaudhari, Prof. A. M. Shahare, Prof. P. L. Pardhi, Mr. R.K. Goswami under the guidance of Principal Dr. C.B. Masram Sir. List of participant students is as follows.