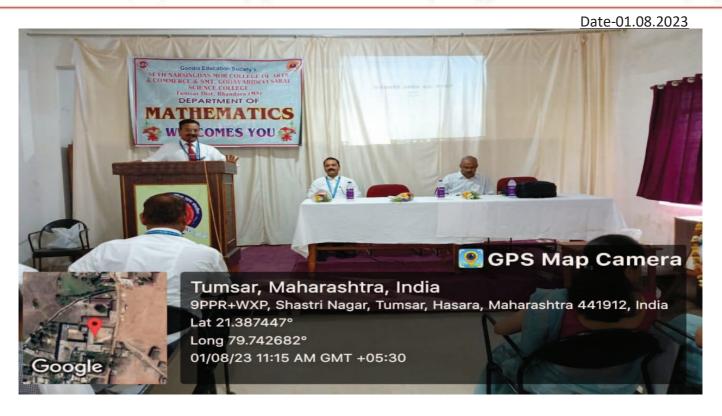

Date-01.08.2023

#### **GUEST LECTURE PROGRAMME REPORT**

( Deptt. Of Mathematics)

The department of mathematics of Seth Narsingdas Mor College of Arts, Commerce &Smt. G.D. Saraf Science College Tumsar organized a Guest Lecture on "HOW TO LEARN EFFICIENTLY" on 01-08-2023.

The Guest speaker Dr. Vivek Wagh sir, Nagpur was heartily welcomed by Dr. C. B. Masram sir, Principal of S. N. Mor College Tumsar. Total of around 73 students and Staff participated in this programme. The speaker delivered the lecture focused on Why we learn? also explain the topic with the help of power point presentation.