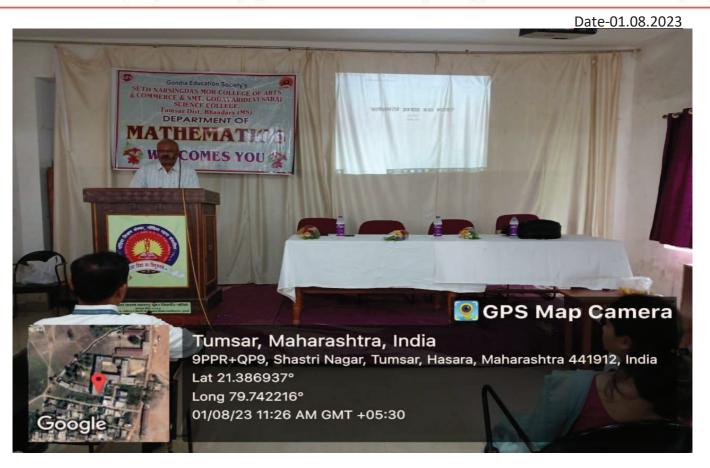

#### **GUEST LECTURE PROGRAMME REPORT**

( Deptt. Of Mathematics)

The department of mathematics of Seth Narsingdas Mor College of Arts, Commerce &Smt. G.D. Saraf Science College Tumsar organized a Guest Lecture on "HOW TO LEARN EFFICIENTLY" on 01-08-2023.

The Guest speaker Dr. Vivek Wagh sir, Nagpur was heartily welcomed by Dr. C. B. Masram sir, Principal of S. N. Mor College Tumsar. Total of around 73 students and Staff participated in this programme. The speaker delivered the lecture focused on Why we learn? also explain the topic with the help of power point presentation.

This programme was conducted by Prof. D. S. Maske, Prof. V. N. Chaudhari, Prof. A. M. Shahare, Prof. P. L. Pardhi, Mr. R.K. Goswami under the guidance of Principal Dr. C.B. Masram Sir. List of participant students is as follows.