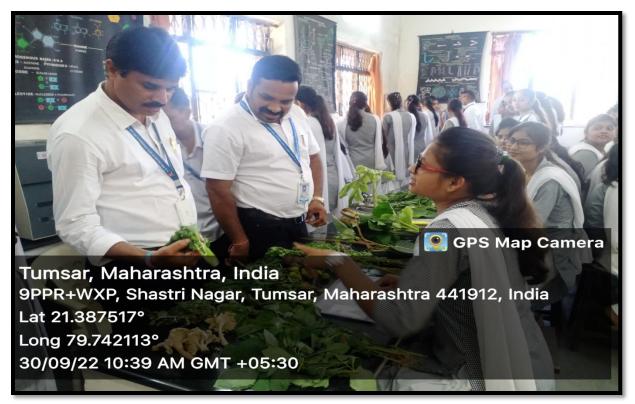

Dr. K. N. Sathawane observing and motivating the participating students.

Students interacting with Judge Dr. M. F. Jadhao during evaluation

Students interacting with Judge Asst. Prof. Ku. Arti A. Salwe during evaluation