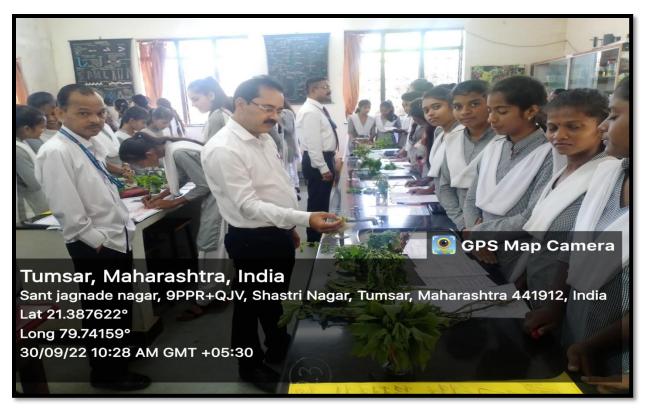

Dr. R. K. Dipte(IQAC coordinator) observing and motivating the participating students.

Shri. D. P. Khobragade motivating the Participating students

Dr. J. V. Gadpayale & Dr. P. A. Dhakite Observing the exhibition