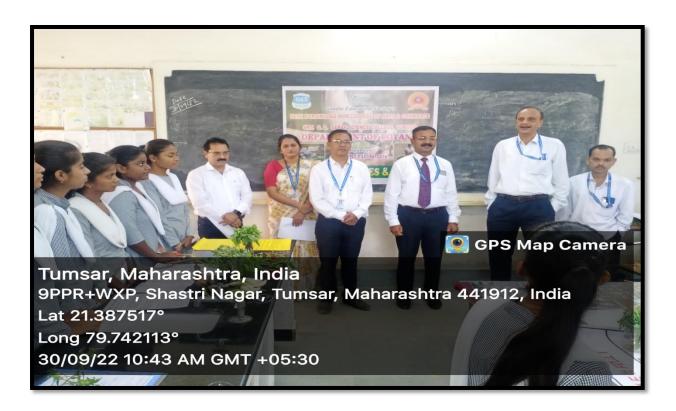

Dr. R. K. Dipte(IQAC coordinator) observing and motivating the participating students.

Shri. D. P. Khobragade motivating the Participating students

Dr. J. V. Gadpayale & Dr. P. A. Dhakite Observing the exhibition