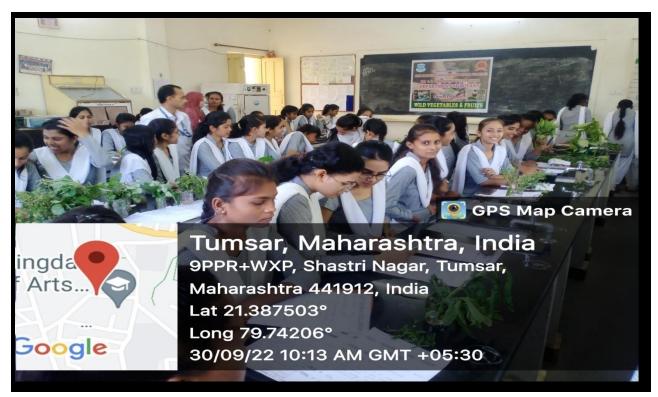

Participating students with specimens during the exhibition

Participating students with specimens during the exhibition

Participating students with specimens during the exhibition

Participating students with specimens during the exhibition

Participating students with their plant specimens during the exhibition