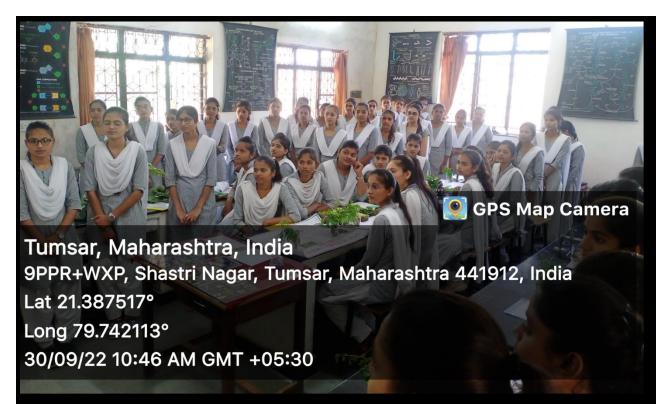

Participating students with specimens during the exhibition

Participating students with specimens during the exhibition

Participating students with specimens during the exhibition

Participating students with specimens during the exhibition

Participating students with their plant specimens during the exhibition