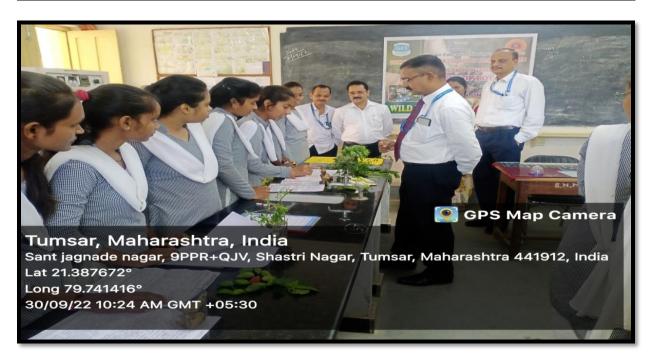

Dr. K. N. Sathawane observing and motivating the participating students.

Students interacting with Judge Dr. M. F. Jadhao during evaluation

Students interacting with Judge Asst. Prof. Ku. Arti A. Salwe during evaluation

Dr. R. K. Dipte(IQAC coordinator) observing and motivating the participating students.

Shri. D. P. Khobragade motivating the Participating students

Dr. J. V. Gadpayale & Dr. P. A. Dhakite Observing the exhibition