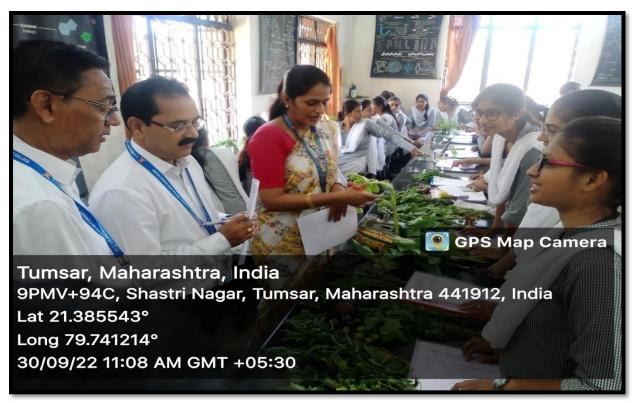

Dr. K. N. Sathawane observing and motivating the participating students.

Students interacting with Judge Dr. M. F. Jadhao during evaluation

Students interacting with Judge Asst. Prof. Ku. Arti A. Salwe during evaluation

Dr. R. K. Dipte(IQAC coordinator) observing and motivating the participating students.

Shri. D. P. Khobragade motivating the Participating students

Dr. J. V. Gadpayale & Dr. P. A. Dhakite Observing the exhibition