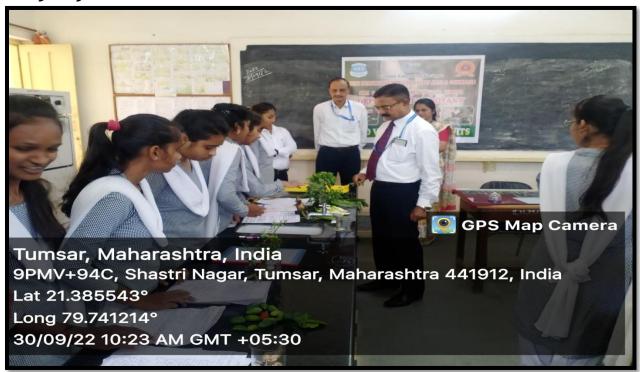

#### Glimpse of Exhibitions:

Dr. C. B. Masram, Principal observing and motivating the participating students.

Dr. C. B. Masram (Principal) observing an exhibition

Dr. C. B. Masram (Principal) Guiding to the Participating Students.

Dr. K. N. Sathawane observing and motivating the participating students.

Students interacting with Judge Dr. M. F. Jadhao during evaluation

Students interacting with Judge Asst. Prof. Ku. Arti A. Salwe during evaluation