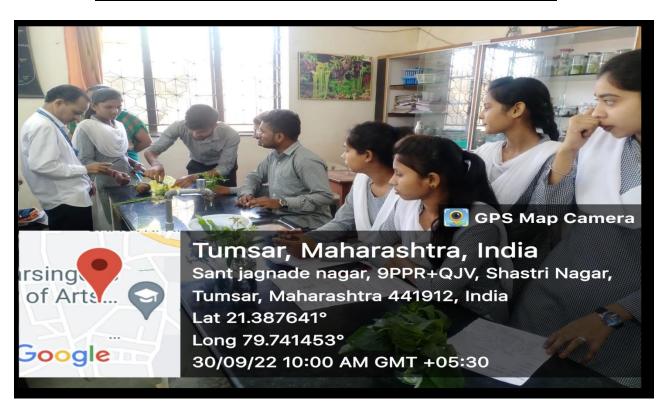

#### Glimpse of Exhibitions:

Dr. C. B. Masram, Principal observing and motivating the participating students.

Dr. C. B. Masram (Principal) observing an exhibition

Dr. C. B. Masram (Principal) Guiding to the Participating Students.

Dr. K. N. Sathawane observing and motivating the participating students.

Students interacting with Judge Dr. M. F. Jadhao during evaluation

Students interacting with Judge Asst. Prof. Ku. Arti A. Salwe during evaluation

Dr. R. K. Dipte(IQAC coordinator) observing and motivating the participating students.

Shri. D. P. Khobragade motivating the Participating students

Dr. J. V. Gadpayale & Dr. P. A. Dhakite Observing the exhibition