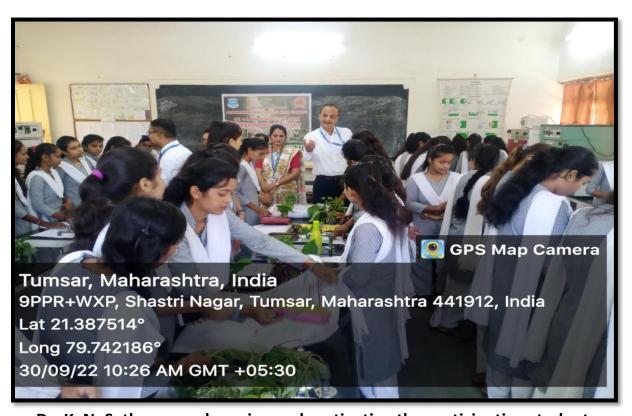

#### Glimpse of Exhibitions:

Dr. C. B. Masram, Principal observing and motivating the participating students.

Dr. C. B. Masram (Principal) observing an exhibition

Dr. C. B. Masram (Principal) Guiding to the Participating Students.