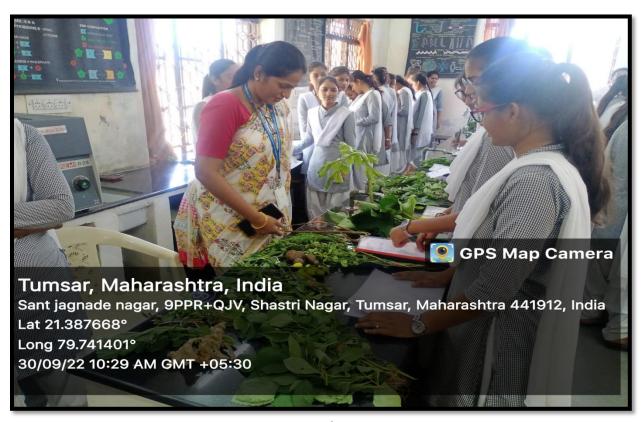

Dr. K. N. Sathawane observing and motivating the participating students.

Students interacting with Judge Dr. M. F. Jadhao during evaluation

Students interacting with Judge Asst. Prof. Ku. Arti A. Salwe during evaluation